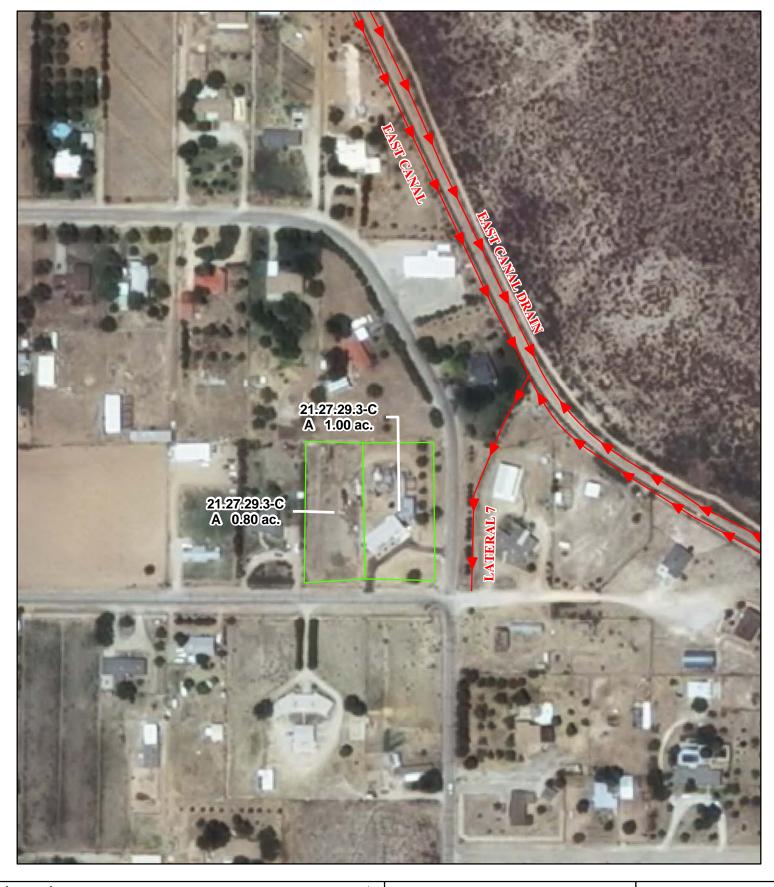

#### f. Location and Amount of Irrigated Acreage:

Section 29, Township 21S, Range 27E, N.M.P.M.

Pt. SW<sup>1</sup>/<sub>4</sub> 1.80 acres

Total: 1.80 acres

As shown on the attached revised Hydrographic Survey Map for Subfile No. 21.27.29.3-C, and the CID Section Hydrographic Survey Map Sheet No. 39 (1999-2011), included in Part F of this Appendix, representing the Court record as of the date of the filing of this Decree.

## **Tract Boundaries**

Surface Water Only

Supplemental Groundwater
Reservoir / Pond

No Right

2009 Digital Orthophotography

Grid Interval = 1000

Scale 1 " = 200;

1:2,400

# Pecos River Stream System Carlsbad Irrigation District

Hydrographic Survey
Township 21

D.D.

Ocena Holcomb Subfile 21.27.29.3-C 12/20/2010

PAE